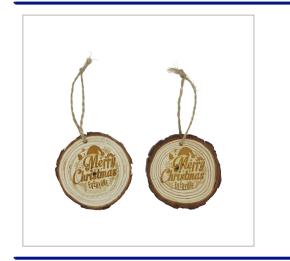

## **Wooden Log Slice Christmas Decoration**

DISCOVER OUR RUSTIC LOG SLICE DECORATION! HANDCRAFTED FROM NATURAL WOOD, IT ADDS AN EARTHY CHARM TO ANY SPACE. PERFECT FOR HOLIDAYS, CENTERPIECES, OR EVERYDAY DÉCOR. CELEBRATE NATURE'S BEAUTY INDOORS!

| BRANDING METHOD        | Laser Engraved                                                                                           |
|------------------------|----------------------------------------------------------------------------------------------------------|
| FITTING                | String                                                                                                   |
| MATERIAL               | Pine Wood                                                                                                |
| COLOURS                | Natural                                                                                                  |
| SIZE                   | Approx 70mm x 9mm Thickness - Size,<br>Shape & Thickness can vary due to this<br>being a natural product |
| PRINT AREA             | 45mm diameter                                                                                            |
| UNIT WEIGHT            | 0.017kg                                                                                                  |
| MOQ                    | 50                                                                                                       |
| PACKING                | Bulk Packed into 25's (Bio-degradable Bag)                                                               |
| CARTON QUANTITY        | 1000pcs                                                                                                  |
| CARTON WEIGHT          | 17kg                                                                                                     |
| CARTON DIMENSIONS      | 50x30x35cm                                                                                               |
| ARTWORK                | Required in any vectorised file format                                                                   |
| PRODUCTION PROOF       | Visuals supplied within 24 hours                                                                         |
| PRE PRODUCTION SAMPLE  | Approx 1 weeks from artwork approval                                                                     |
| BULK TURNAROUND        | Approx 2 weeks from artwork approval                                                                     |
| COMMODITY CODE         | 9505100090                                                                                               |
| COUNTRY OF MANUFACTURE | United Kingdom                                                                                           |