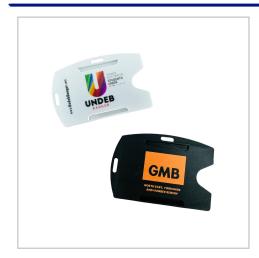

## **Printed Rigid Cardholders**

HARD PLASTIC RIGID CARDHOLDERS ARE PERFECT FOR HOLDING ID PASSES OR OUR PRINTED PLASTIC CARDS.BLACK, WHITE & CLEAR AS STANDARD, PANTONE MATCHING AVAILABLE ON 1,000PCS+.